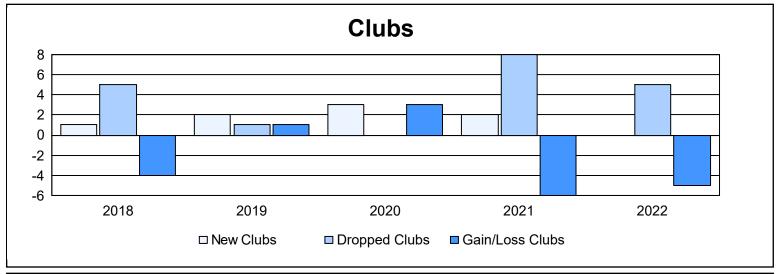

District 415 As of June 2022 Cumulative

| Year      | New<br>Clubs | Dropped<br>Clubs | Gain/<br>Loss<br>Clubs | New<br>Members | Charter<br>Members | Reinstate<br>Members | Transfer<br>Members | Total<br>Member<br>Added | Total<br>Members<br>Dropped | Gain/<br>Loss<br>Members |
|-----------|--------------|------------------|------------------------|----------------|--------------------|----------------------|---------------------|--------------------------|-----------------------------|--------------------------|
| 2017-2018 | 1            | 5                | -4                     | 30             | 21                 | 1                    | 2                   | 54                       | 176                         | -122                     |
| 2018-2019 | 2            | 1                | 1                      | 29             | 51                 | 1                    | 2                   | 83                       | 87                          | -4                       |
| 2019-2020 | 3            | 0                | 3                      | 31             | 69                 | 2                    | 3                   | 105                      | 75                          | 30                       |
| 2020-2021 | 2            | 8                | -6                     | 24             | 69                 | 10                   | 4                   | 107                      | 140                         | -33                      |
| 2021-2022 | 0            | 5                | -5                     | 41             | 13                 | 11                   | 6                   | 71                       | 136                         | -65                      |
| Average   | 2            | 4                | -2                     | 31             | 45                 | 5                    | 3                   | 84                       | 123                         | -39                      |