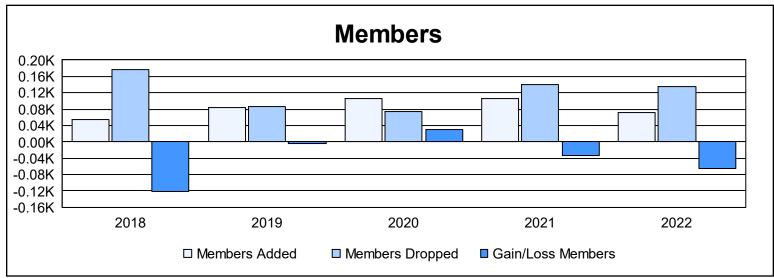

District 415 As of June 2022 Cumulative

| Year      | New<br>Clubs | Dropped<br>Clubs | Gain/<br>Loss<br>Clubs | New<br>Members | Charter<br>Members | Reinstate<br>Members | Transfer<br>Members | Total<br>Member<br>Added | Total<br>Members<br>Dropped | Gain/<br>Loss<br>Members |
|-----------|--------------|------------------|------------------------|----------------|--------------------|----------------------|---------------------|--------------------------|-----------------------------|--------------------------|
| 2017-2018 | 1            | 5                | -4                     | 30             | 21                 | 1                    | 2                   | 54                       | 176                         | -122                     |
| 2018-2019 | 2            | 1                | 1                      | 29             | 51                 | 1                    | 2                   | 83                       | 87                          | -4                       |
| 2019-2020 | 3            | 0                | 3                      | 31             | 69                 | 2                    | 3                   | 105                      | 75                          | 30                       |
| 2020-2021 | 2            | 8                | -6                     | 24             | 69                 | 10                   | 4                   | 107                      | 140                         | -33                      |
| 2021-2022 | 0            | 5                | -5                     | 41             | 13                 | 11                   | 6                   | 71                       | 136                         | -65                      |
| Average   | 2            | 4                | -2                     | 31             | 45                 | 5                    | 3                   | 84                       | 123                         | -39                      |